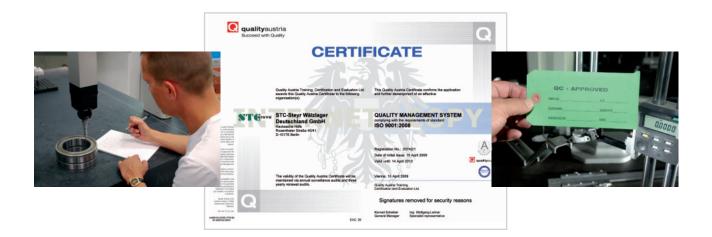

## QUALITY

The STC-Steyr Wälzlager Deutschland is certified in accordance with the DIN EN ISO 9001:2008. Using our quality management system, we regularly monitor the manufacturing sites, as well as assure the compliance with all essential quality characteristics. Certification reports and material quality certificates are documented within the company but can be provided to the customer if requested.